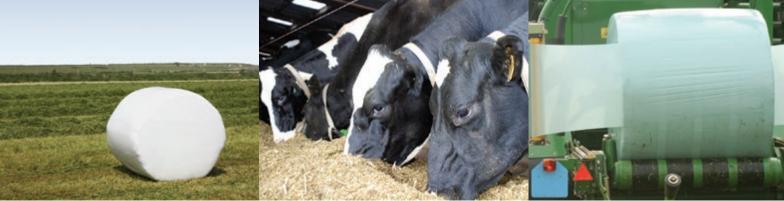

# <sup>®</sup>polybale#PRO

Polybale's Pro range of films combine 5 star performance with preorientated film technology. This manufacturing process allows our films to be longer without compromising on strength. The additional length of our Pro films allows users to benefit from higher output with reduced plastic usage. Polybale Pro products are packaged in a PE sleeve, which can be recycled alongside the balewrap.

Reduced Costs

More Bales

Less Waste

| Specification          | Pro 2000  | Pro 1800  | Pro 1800 Sustane | 1650      |
|------------------------|-----------|-----------|------------------|-----------|
| Width (mm)             | 750       | 750       | 750              | 750       |
| Thickness (µm)         | 20        | 23        | 23               | 25        |
| Length (m)             | 2000      | 1800      | 1800             | 1650      |
| Colour                 | Green     | Green     | Green            | Green     |
| Pallet Dimensions (cm) | 125 x 100 | 125 x 100 | 125 x 100        | 125 x 100 |
| Reels/Pallet           | 40        | 40        | 40               | 40        |
| Pallet Height (cm)     | ± 165     | ± 165     | ± 165            | ± 165     |