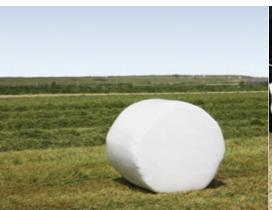

## polybale

Polybale's high strength stretch and tear resistance helps to ensure 100% efficient wrapping of both round and square bales across a variety of crops (silage, haylage, alfalfa, lucerne) on all types of bale wrappers time after time.