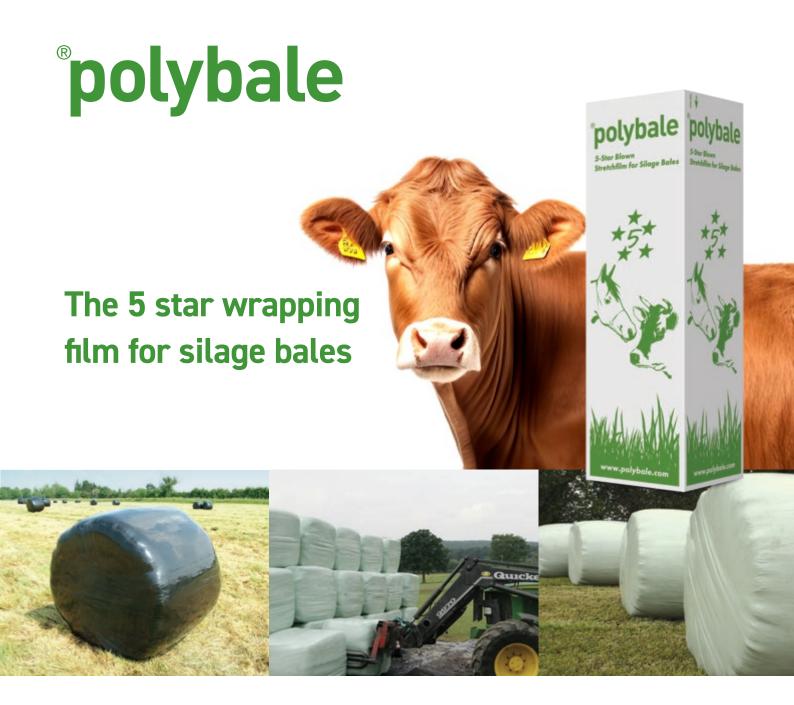

## polybale

Polybale's high strength stretch and tear resistance helps to ensure 100% efficient wrapping of both round and square bales across a variety of crops (silage, haylage, alfalfa, lucerne) on all types of bale wrappers time after time.