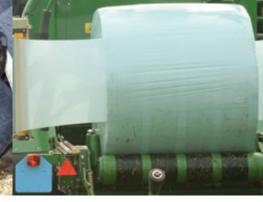

## 100% reliable 5 star blown co-extrusion production process

Our zero tolerance approach to quality ensures the production of a silage stretch film that delivers highly efficient bale wrapping of both round and square bales all day long.

## **Automatic thickness control**

Thanks to continuous electronic monitoring of the film thickness throughout manufacture, Polybale has a uniform appearance at all stages of the wrapping process. These non-stop checks ensure the production of a consistently reliable film that provides trouble-free wrapping 24 hours a day.